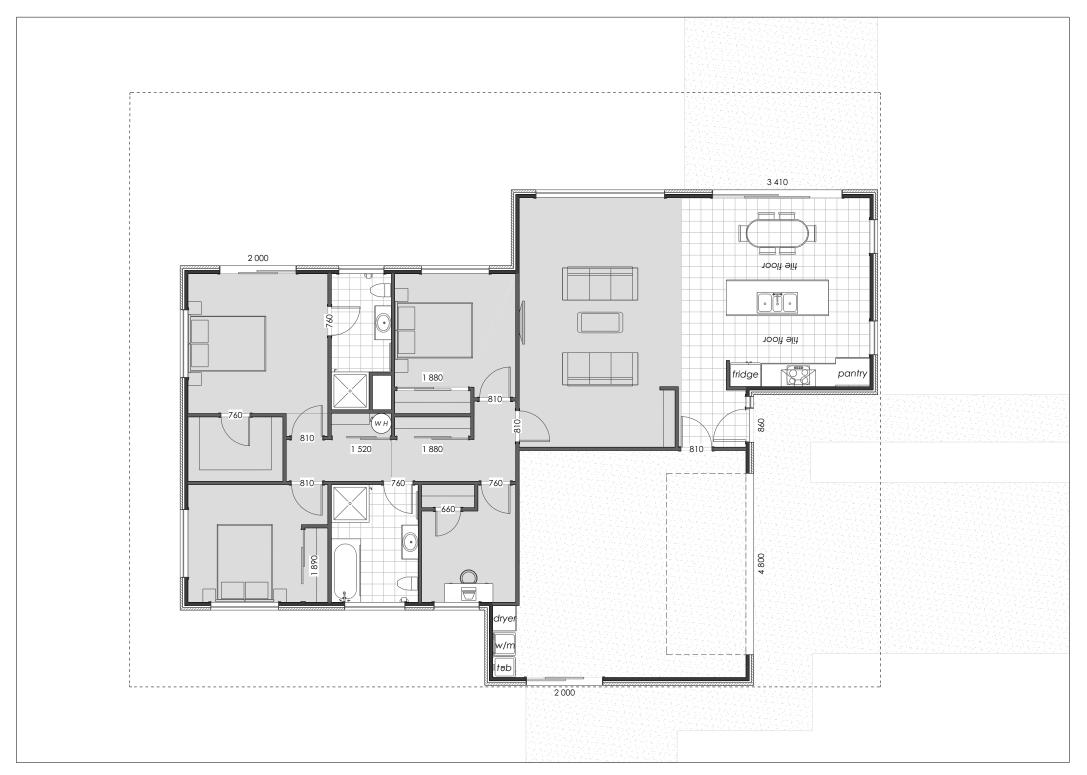

## Dwelling: 183.14m2 (over brick)

Section: 549m2 (more-or-less)

| Client Details :      |                                                                                                                                                                                              | Drawn:     | Bru Goldfinch | Drawing Title: Sch                                   | neme Plan         |
|-----------------------|----------------------------------------------------------------------------------------------------------------------------------------------------------------------------------------------|------------|---------------|------------------------------------------------------|-------------------|
| Home & Land Package   | 2707                                                                                                                                                                                         | Windzone:  | TBA           | Drawing Number:                                      | Scale:            |
| Tionie & Land Fackage | Homes<br>by Nest                                                                                                                                                                             | Plot Date: | 14/09/23      | Rev 1                                                | 1:100             |
| Address:              | NEW HOME BUILDERS                                                                                                                                                                            |            | 10111         | 11011                                                |                   |
| Lot 66, 7 Hoete Way   | Premium Service   Personalised Solutions   Fair Price                                                                                                                                        |            |               | Homes By Nest                                        | www.homesbynest.n |
| Tuakau                | COPYRIGHT: This plan remains the property of Homes By Nest and is provided for the use as described above and may not be used or reproduced in whole or in party without written permission. |            |               | email: bru@homesbynest<br>Phone mobile: 021 215 8368 |                   |